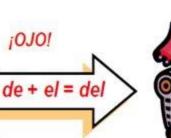

La planta está <mark>entre</mark> la La lámpara está <mark>al lado</mark> mesa y la lámpara de la mesa

La lámpara está delante DEL sillón

La bombilla está dentro de la lámpara

Encima de – on top of **Debajo de** – underneath of A la derecha de – to the right of A la izquierda de – to the left of Entre – between Al lado de – beside / beside of **Delante de** – in front / in front of something Detrás de – behind / behind of something **De** – of **Del** – de (of) + el (the masc) **Dentre de** – inside / inside of