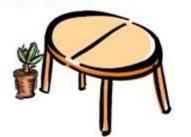

## L'as preposiciones de lugar...

derecha de la mesa.

la mesa

La lámpara delante de

La planta está a la izquierda de la mesa.

La lámpara detrás

de la mesa

La planta está <mark>encima</mark> La planta está <mark>debajo</mark> de la mesa de la mesa