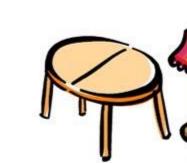

## L'as preposiciones de lugar...

derecha de la mesa.

la mesa

La lámpara delante de

La planta está a la izquierda de la mesa.

La lámpara detrás

de la mesa

La planta está <mark>encima</mark> La planta está <mark>debajo</mark> de la mesa de la mesa

La planta está <mark>entre</mark> la La lámpara está <mark>al lado</mark> mesa y la lámpara de la mesa

La lámpara está delante DEL sillón

La bombilla está dentro de la lámpara

Encima de – on top of **Debajo de** – underneath of A la derecha de – to the right of A la izquierda de – to the left of Entre – between Al lado de – beside / beside of **Delante de** – in front / in front of something Detrás de – behind / behind of something **De** – of **Del** – de (of) + el (the masc) **Dentre de** – inside / inside of