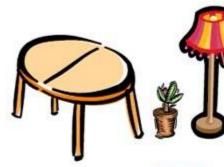

## L'as preposiciones de lugar...

derecha de la mesa.

la mesa

La lámpara delante de

La planta está a la izquierda de la mesa.

La lámpara detrás

de la mesa

La planta está <mark>encima</mark> La planta está <mark>debajo</mark> de la mesa de la mesa

La planta está <mark>entre</mark> la La lámpara está <mark>al lado</mark> mesa y la lámpara de la mesa

La lámpara está delante DEL sillón

La bombilla está dentro de la lámpara

Encima de – on top of **Debajo de** – underneath of A la derecha de – to the right of A la izquierda de – to the left of Entre – between Al lado de – beside / beside of **Delante de** – in front / in front of something Detrás de – behind / behind of something **De** – of **Del** – de (of) + el (the masc) **Dentre de** – inside / inside of