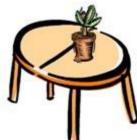

## L'as preposiciones de lugar...

derecha de la mesa.

la mesa

La lámpara delante de

La planta está a la izquierda de la mesa.

La lámpara detrás

de la mesa

La planta está <mark>encima</mark> La planta está <mark>debajo</mark> de la mesa de la mesa