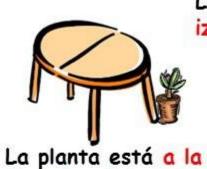

## L'as preposiciones de lugar...

derecha de la mesa.

la mesa

La lámpara delante de

La planta está a la izquierda de la mesa.

La lámpara detrás

de la mesa

La planta está <mark>encima</mark> La planta está <mark>debajo</mark> de la mesa de la mesa